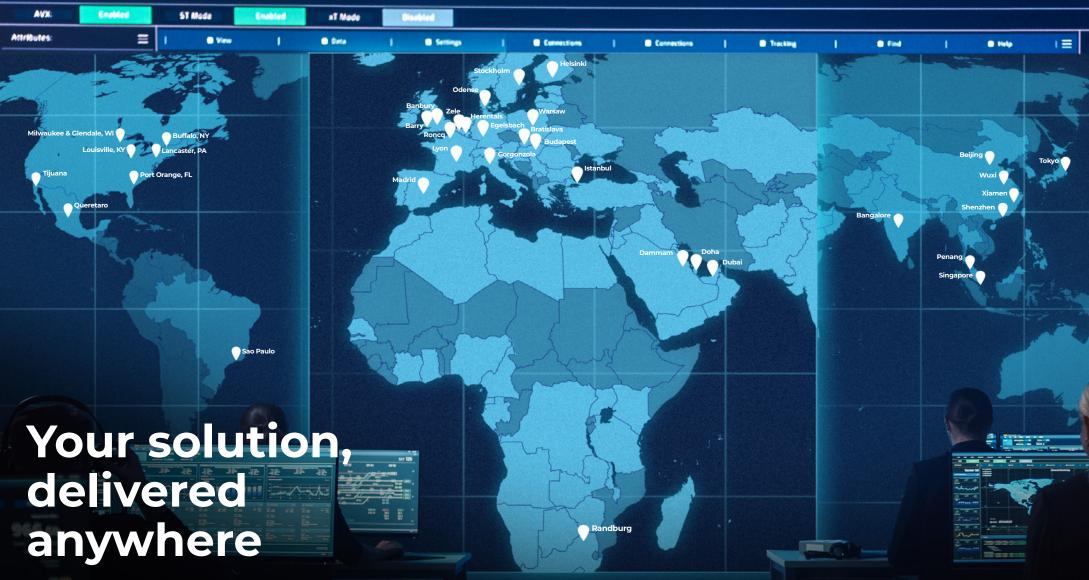

#### **Print & Program**

Program embedded RFID chips while printing on your labels, give physical objects a unique digital identity and unlock the benefits of industry 4.0.

Brady Corporation can help you identify people, products and premises anywhere in the world. Our plants, offices and distributor network span the globe, and can get your desired solution delivered anywhere.